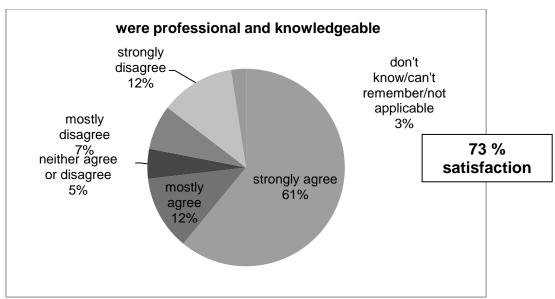

Annex 1
Retirement customer service questionnaire results to 31 December 2017

42 responses

Q1 To what extent do you agree or disagree that the Avon Pension Fund ...