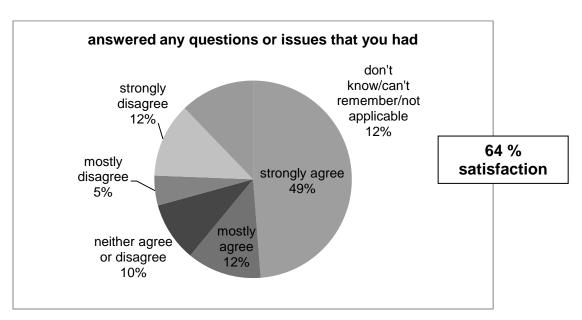

Annex 1
Retirement customer service questionnaire results to 31 December 2017

42 responses

Q1 To what extent do you agree or disagree that the Avon Pension Fund ...