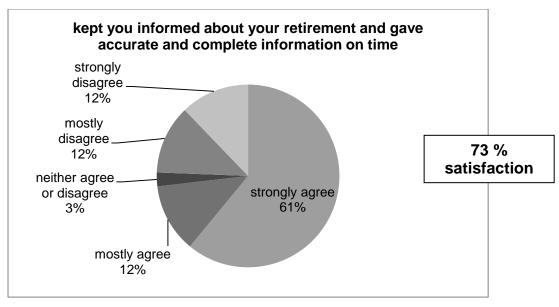

Annex 1
Retirement customer service questionnaire results to 31 December 2017

42 responses

Q1 To what extent do you agree or disagree that the Avon Pension Fund ...