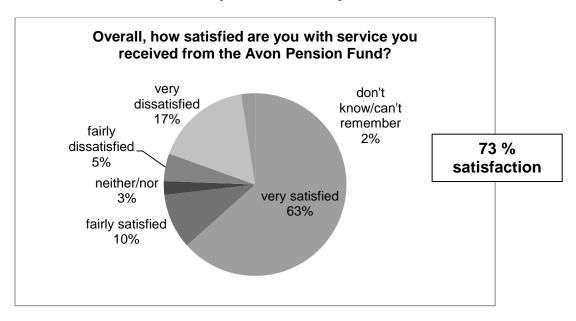

# Q2 Overall, how satisfied are you with service you received from the Avon Pension Fund?