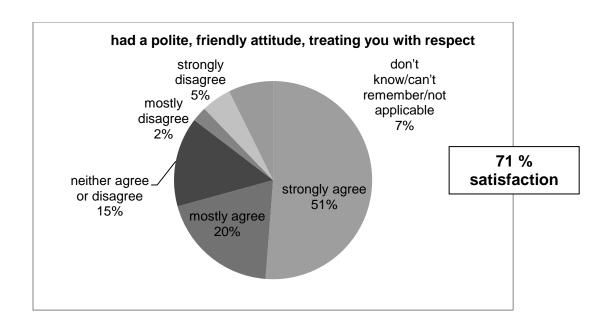

Annex 1
Retirement customer service questionnaire results to 31 December 2017

42 responses

Q1 To what extent do you agree or disagree that the Avon Pension Fund ...